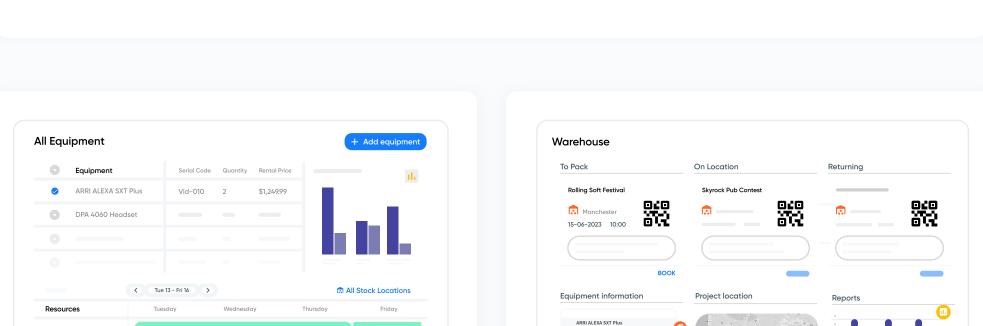

RENTMAN 4G PRO VS NEW PLANS

The only alternative to Rentman 4G Pro

(Product) Rentman 4G Pro Standard Pro **Equipment Scheduling** €14 per power user/month €19 per power user/month Free accounts for basic users Plan projects

plan themselves to functions

**Time tracking** 

(Coming Soon)

(Coming Soon)

a project

360° Crew Planner

**Crew Scheduling** 

Plan crew & vehicles to projects

Track the availability of your crew

Archive stock locations when all

one stock location to another

stock location to projects

from the stock location

project time periods

just one click

a project